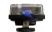

### CONTENTS

- 1 x 7-Pin Round Transmitter
- 1 x Cigarette Lighter Adapter
- 1 x USB Cable
- 1 x Left Rear Light
- 1 x Right Rear Light
- 1 x Instruction Manual

TURN ON: Short press power button one time. When the white indicator light is on

USB CHARGING PORT