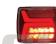

### CONTENTS

- 1 x 7-Pin Round Transmitter
- 1 x Cigarette Lighter Adapter
- 1 x USB Cable
- 1 x Left Rear Light
- 1 x Right Rear Light
- 1 x Instruction Manual













TURN ON: Short press power button one time. When the white indicator light is on

Meanwhile, the blue indicator light indicate the level of power for 15s. TURN OFF: Short press one time. When the white indicator light is turned off the device is switched off.

Meanwhile, the blue indicator light indicate the level of power for 15s.

USB CHARGING PORT

### CHARGING











### **PAIRING**











### **TEXTING**







































4444



















### MOUNTING

## LENPNWERLIGHT

















### **BATTERY LIFE**











The data of endurance of battery is for reference only.

### **SPECIFICATION**

| Voltage                  | DC 4.2V  |
|--------------------------|----------|
| Radio comunication range | 30M      |
| Battery capacity         | 2600MAH  |
| Charging time            | 2-2.5h   |
| Waterproof level         | IP67     |
| Operating temperature    | -25℃-65℃ |







# WIRELESS TRAILER LIGHT KIT

**100%** Cable–free Solution

EN 301489 EN 300328 EN 62479



### INSTRUCTION











- 1. Fully charge battery before use
- 2. Check the battery life before use 3. Check light if working correctly before use
- 4. Charge the battery every 6 months if not in use
- 5. Repla