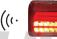

### CONTENTS

- 1 x 7-Pin Round Transmitter
- 1 x Cigarette Lighter Adapter
- 1 x USB Cable
- 1 x Left Rear Light
- 1 x Right Rear Light
- 1 x Instruction Manual













TURN ON: Short press power button one time. When the white indicator light is on

Meanwhile, the blue indicator light indicate the level of power for 15s. TURN OFF: Short press one time. When the white indicator light is turned off the device is switched off.

Meanwhile, the blue indicator light indicate the level of power for 15s.

USB CHARGING PORT

### CHARGING











### **PAIRING**











### **TEXTING**







































4444



















### MOUNTING

## LENPNWERLIGHT

















### **BATTERY LIFE**











The data of endurance of battery is for reference only.

### **SPECIFICATION**

| Voltage                  | DC 4.2V  |
|--------------------------|----------|
| Radio comunication range | 30M      |
| Battery capacity         | 2600MAH  |
| Charging time            | 2-2.5h   |
| Waterproof level         | IP67     |
| Operating temperature    | -25℃-65℃ |







# WIRELESS TRAILER LIGHT KIT

**100%** Cable–free Solution

EN 301489 EN 300328 EN 62479



### INSTRUCTION











- 1. Fully charge battery before use
- 2. Check the battery life before use 3. Check light if working correctly before use
- 4. Charge the battery every 6 months if not in use
- 5. Replacement