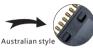

### CONTENTS

- 1 x 7-Pin Round Transmitter
- 1 x Cigarette Lighter Adapter
- 1 x USB Cable
- 1 x Left Rear Light
- 1 x Right Rear Light
- 1 x Instruction Manual













TURN ON: Short press power button one time. When the white indicator light is on

Meanwhile, the blue indicator light indicate the level of power for 15s. TURN OFF: Short press one time. When the white indicator light is turned off the device is switched off.

Meanwhile, the blue indicator light indicate the level of power for 15s.

USB CHARGING PORT

### CHARGING











### **PAIRING**











### **TEXTING**







































4444



















### MOUNTING

## LENPNWERLIGHT

















### **BATTERY LIFE**











The data of endurance of battery is for reference only.

### **SPECIFICATION**

| Voltage                  | DC 4.2V  |
|--------------------------|----------|
| Radio comunication range | 30M      |
| Battery capacity         | 2600MAH  |
| Charging time            | 2-2.5h   |
| Waterproof level         | IP67     |
| Operating temperature    | -25℃-65℃ |







# WIRELESS TRAILER LIGHT KIT

**100%** Cable–free Solution

EN 301489 EN 300328 EN 62479



### INSTRUCTION











- 1. Fully charge battery before use
- 2. Check the battery life before use 3. Check light if working correctly before use
- 4. Charge the battery ev