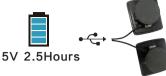

### CONTENTS

- 1 x 7-Pin Round Transmitter
- 1 x Cigarette Lighter Adapter
- 1 x USB Cable
- 1 x Left Rear Light
- 1 x Right Rear Light
- 1 x Instruction Manual













TURN ON: Short press power button one time. When the white indicator light is on

Meanwhile, the blue indicator light indicate the level of power for 15s. TURN OFF: Short press one time. When the white indicator light is turned off the device is switched off.

Meanwhile, the blue indicator light indicate the level of power for 15s.

USB CHARGING PORT

### CHARGING











### **PAIRING**











### **TEXTING**







































4444



















### MOUNTING

## LENPNWERLIGHT

















### **BATTERY LIFE**











The data of endurance of battery is for reference only.

### **SPECIFICATION**

| Voltage                  | DC 4.2V  |
|--------------------------|----------|
| Radio comunication range | 30M      |
| Battery capacity         | 2600MAH  |
| Charging time            | 2-2.5h   |
| Waterproof level         | IP67     |
| Operating temperature    | -25℃-65℃ |







# WIRELESS TRAILER LIGHT KIT

**100%** Cable–free Solution

EN 301489 EN 300328 EN 62479



### INSTRUCTION











- 1. Fully charge battery before use
- 2. Check the battery life before use 3. Check light if working correctly before