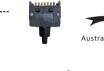

### CONTENTS

- 1 x 7-Pin Round Transmitter
- 1 x Cigarette Lighter Adapter
- 1 x USB Cable
- 1 x Left Rear Light
- 1 x Right Rear Light
- 1 x Instruction Manual













TURN ON: Short press power button one time. When the white indicator light is on

Meanwhile, the blue indicator light indicate the level of power for 15s. TURN OFF: Short press one time. When the white indicator light is turned off the device is switched off.

Meanwhile, the blue indicator light indicate the level of power for 15s.

USB CHARGING PORT

### CHARGING











### **PAIRING**











### **TEXTING**







































4444



















### MOUNTING

## LENPNWERLIGHT

















### **BATTERY LIFE**











The data of endurance of battery is for reference only.

### **SPECIFICATION**

| Voltage                  | DC 4.2V  |
|--------------------------|----------|
| Radio comunication range | 30M      |
| Battery capacity         | 2600MAH  |
| Charging time            | 2-2.5h   |
| Waterproof level         | IP67     |
| Operating temperature    | -25℃-65℃ |







# WIRELESS TRAILER LIGHT KIT

**100%** Cable–free Solution

EN 301489 EN 300328 EN 62479



### INSTRUCTION











- 1. Fully charge battery before use
- 2. Check the battery life before use 3. Check light if working correctly before use
- 4. Charge the battery