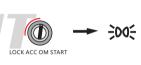

### CONTENTS

- 1 x 7-Pin Round Transmitter
- 1 x Cigarette Lighter Adapter
- 1 x USB Cable
- 1 x Left Rear Light
- 1 x Right Rear Light
- 1 x Instruction Manual

TURN ON: Short press power button one time. When the white indicator light is on