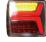

### CONTENTS

- 1 x 7-Pin Round Transmitter
- 1 x Cigarette Lighter Adapter
- 1 x USB Cable
- 1 x Left Rear Light
- 1 x Right Rear Light
- 1 x Instruction Manual

TURN ON: Short press power button one time. When the white indicator light is on