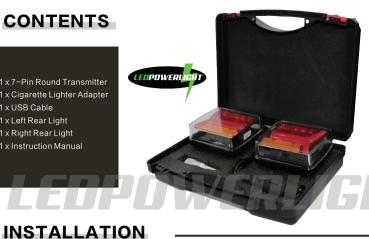

### CONTENTS

- 1 x 7-Pin Round Transmitter
- 1 x Cigarette Lighter Adapter
- 1 x USB Cable
- 1 x Left Rear Light
- 1 x Right Rear Light
- 1 x Instruction Manual

TURN ON: Short press power button one time. When the white indicator light is on