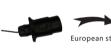

### CONTENTS

- 1 x 7-Pin Round Transmitter
- 1 x Cigarette Lighter Adapter
- 1 x USB Cable
- 1 x Left Rear Light
- 1 x Right Rear Light
- 1 x Instruction Manual













TURN ON: Short press power button one time. When the white indicator light is on

Meanwhile, the blue indicator light indicate the level of power for 15s. TURN OFF: Short press one time. When the white indicator light is turned off the device is switched off.

Meanwhile, the blue indicator light indicate the level of power for 15s.

USB CHARGING PORT

### CHARGING











### **PAIRING**











### **TEXTING**







































4444



















### MOUNTING

## LENPNWERLIGHT

















### **BATTERY LIFE**











The data of endurance of battery is for reference only.

### **SPECIFICATION**

| Voltage                  | DC 4.2V  |
|--------------------------|----------|
| Radio comunication range | 30M      |
| Battery capacity         | 2600MAH  |
| Charging time            | 2-2.5h   |
| Waterproof level         | IP67     |
| Operating temperature    | -25℃-65℃ |







# WIRELESS TRAILER LIGHT KIT

**100%** Cable–free Solution

EN 301489 EN 300328 EN 62479



### INSTRUCTION











- 1. Fully charge battery before use
- 2. Check the battery life before use 3. Check light if working correctly before use
- 4. Charge the battery ever